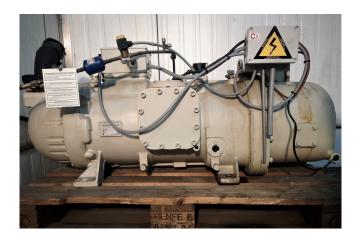

### Daikin ZHC5LLFYE

#### Used Daikin ZHC5LLFYE

Used Daikin ZHC5LLFYE Screw compressor. With capacity controls, solenoid valves and a Castel solid core filter drier. This Daikin compressor has a star/delta starter. \*Why should one choose for HOSBV? Were not only the largest used