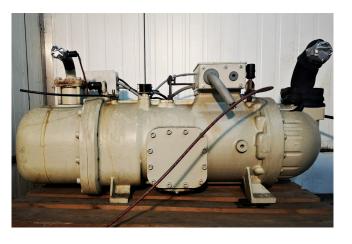

### Daikin ZHC5LLFYE

#### Used Daikin ZHC5LLFYE

Used Daikin ZHC5LLFYE Screw compressor. With capacity controls, solenoid valves and a Castel solid core filter drier. This Daikin compressor has a star/delta starter. \*Why should one choose for HOSBV? Were not only the largest used