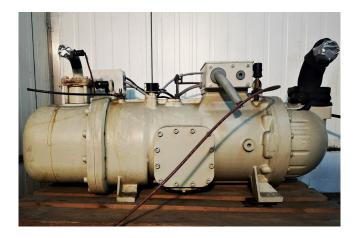

### Daikin ZHC5LLFYE

#### Used Daikin ZHC5LLFYE

Used Daikin ZHC5LLFYE Screw compressor. With capacity controls, solenoid valves and a Castel solid core filter drier. This Daikin compressor has a star/delta starter. \*Why should one choose for HOSBV? Were not only the largest used