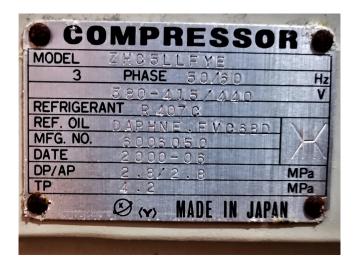

### Daikin ZHC5LLFYE

### **Specifications**

| Brand                    | Daikin          |
|--------------------------|-----------------|
| Туре                     | ZHC5LLFYE       |
| Refrigerant              | Freon           |
| Refrigerant type         | R407C           |
| Liquid line filter drier | 1               |
| Solenoid Valve           | 1               |
| m3 / h                   | 198,4           |
| Power                    | 44,8 kW         |
| Weight in kg.            | 445             |
| Sizes                    | 1300x500x550 mm |
|                          | (LxWxH)         |
| Stock                    | 2               |

#### Used Daikin ZHC5LLFYE

Used Daikin ZHC5LLFYE Screw compressor. With capacity controls, solenoid valves and a Castel solid core filter drier. This Daikin compressor has a star/delta starter. \*Why should one choose for HOSBV? Were not only the largest used